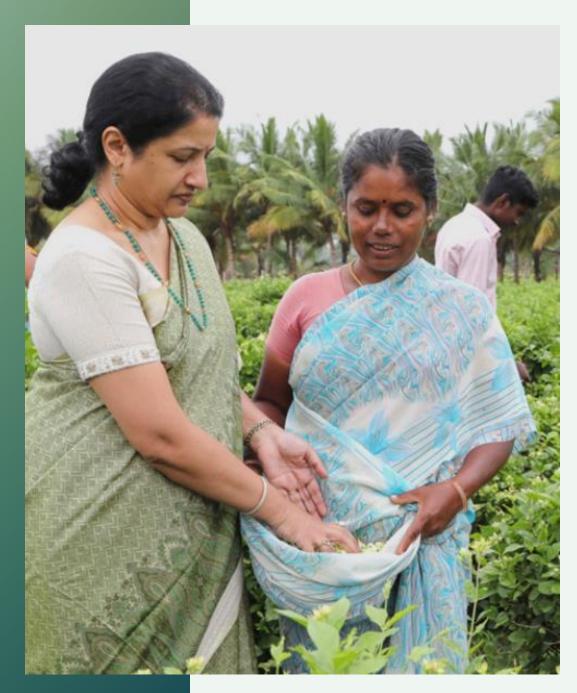

## **ABOUT MMF FOUNDER**

Uma Kannan has a doctorate in socio-cultural anthropology. She is passionate about Indian art culture and flora. She is the founder of Madurai Malli Fragrances, a premium natural fragrances and flavors extraction business that aims to bring farm direct, high quality natural fragrances to the market.

Uma is actively engaged in several innovative educational, social and philanthropic initiatives that address the challenges faced by rural artisans, disadvantaged women and children. Her interests span several areas, including writing, mentoring students, creative design and developing floral fragrances. She is also actively involved in the revitalisation and preservation of traditional Indian arts and skills, and in helping artisans create innovative design concepts to sustain their traditional occupations and earn sustainable incomes.