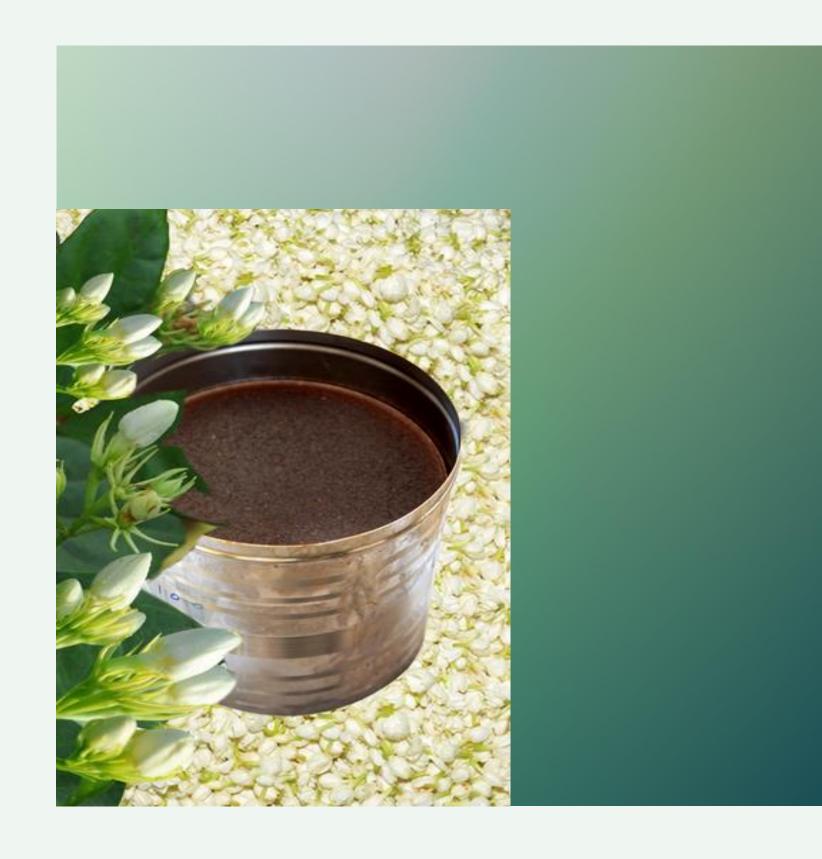

### **OVERVIEW**

We manufacture the high quality floral concretes of Jasmine Sambac, Jasmine Grandiflorum, Tuberose as well as other plant based extracts. Natural by nature, all our products are of the finest grade international quality.

#### Jasmine Grandiflorum

Other florals and botanicals

Concrete

Absolute