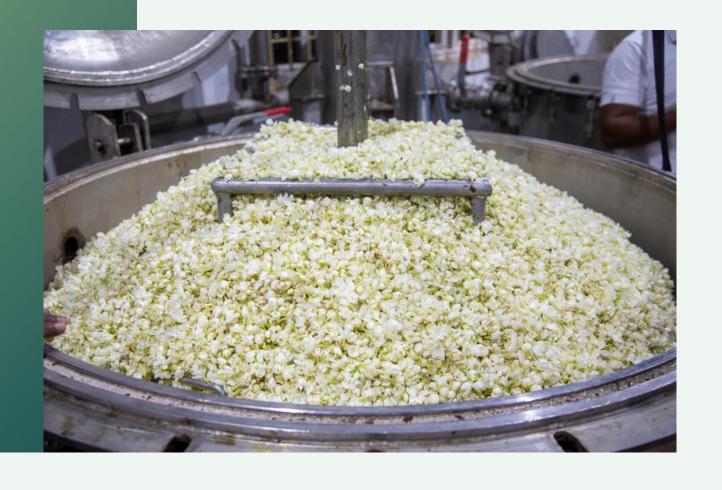

### **OVERVIEW**

We manufacture the high quality floral concretes of Jasmine Sambac, Jasmine Grandiflorum, Tuberose as well as other plant based extracts. Natural by nature, all our products are of the finest grade international quality.

#### **OUR ADVANTAGE**

- The soil in the Nilakottai region is rich in sulphur and laterite. This yields the best jasmine flowers and unique fragrance.
- We have a strong relationship with the local farmers and have first access to the higher quality flowers